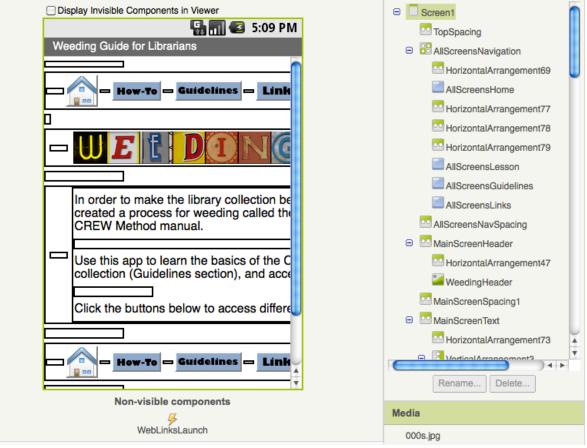

| All Components except for first screen (shown below) start out invisible | All Components | except for first | t screen | (shown | below) | start out | invisible |
|--------------------------------------------------------------------------|----------------|------------------|----------|--------|--------|-----------|-----------|
|--------------------------------------------------------------------------|----------------|------------------|----------|--------|--------|-----------|-----------|